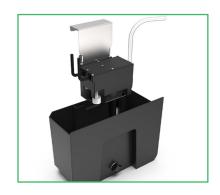

If needed, the HP 25 can be equipped with an automatic condensate pump, or operated with a direct drain.

### **SPECIAL EQUIPMENT**

- » Radio humidity system
- » Condensate pump