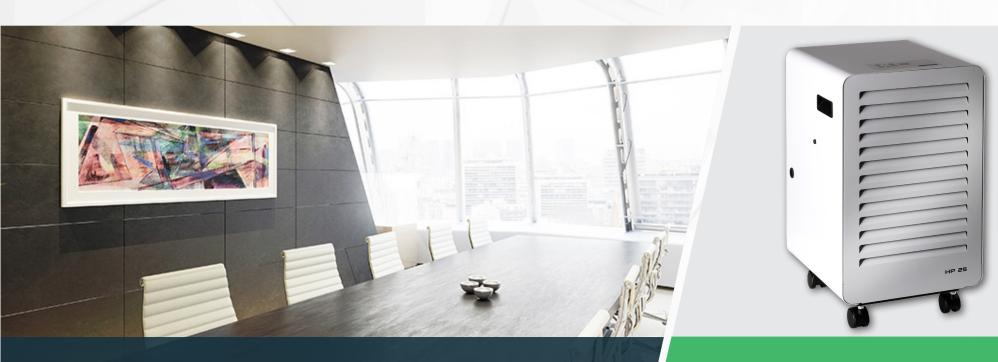

## **DEHUMIDIFIER**

SMALL, COMPACT BUT YET POWERFUL

**HP 25** FUNK

## **HP 25** AT A GLANCE

Despite its compact shape, the HP 25 presents high performance results.

Whether in the basement, living area, exhibition room, archive or garage, the HP 25 adapts perfectly to the room situation. With its functional and qualitative appearance, you can easily use the HP 25 dehumidifier in a variety of situations.

With its dehumidification capacity of up to 25 litres in 24 hours, the dehumidifier is extremely powerful and can therefore be used in rooms up to 250m3. In line with this performance requirement, care was taken in component selection to achieve an optimum balance between performance and low-noise operation.

The strong, plastic-coated steel housing provides it with its high quality and robust appearance.