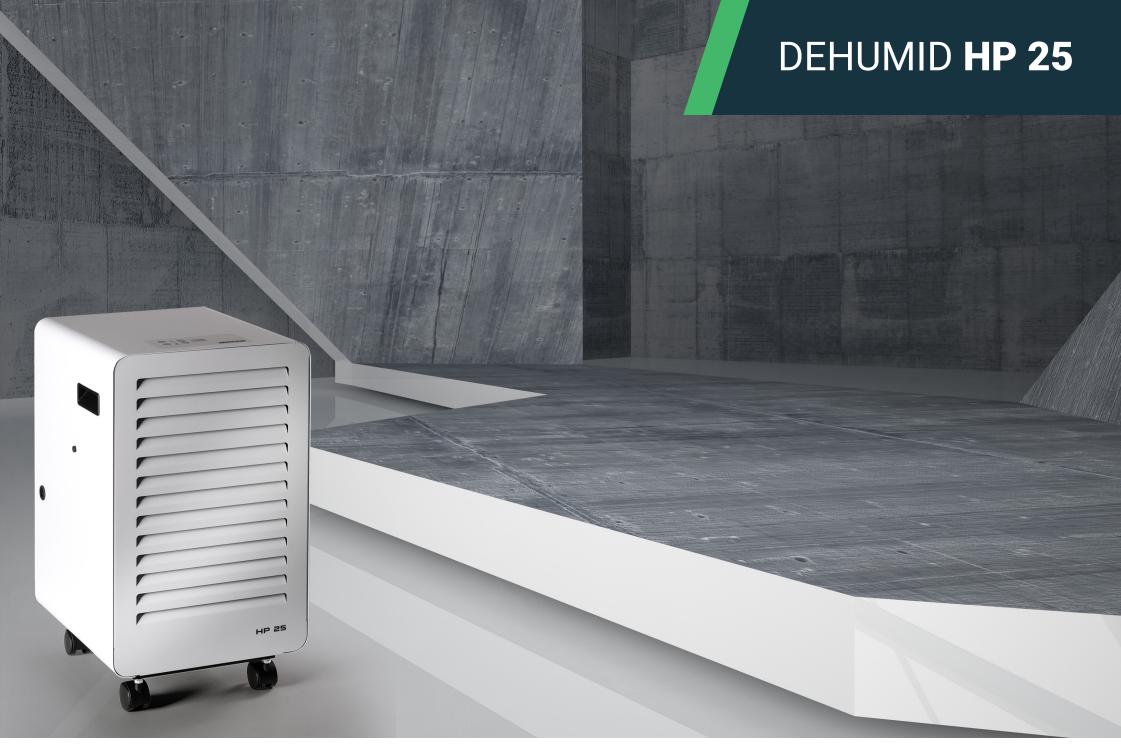

## **DEHUMIDIFIER**

SMALL, COMPACT BUT YET POWERFUL

**HP 25** FUNK

## **HP 25** AT A GLANCE

Despite its compact shape, the HP 25 presents high performance results.

Whether in the basement, living area, exhibition room, archive or garage, the HP 25 adapts perfectly to the room situation. With its functional and qualitative appearance, you can easily use the HP 25 dehumidifier in a variety of situations.

With its dehumidification capacity of up to 25 litres in 24 hours, the dehumidifier is extremely powerful and can therefore be used in rooms up to 250m3. In line with this performance requirement, care was taken in component selection to achieve an optimum balance between performance and low-noise operation.

The strong, plastic-coated steel housing provides it with its high quality and robust appearance.