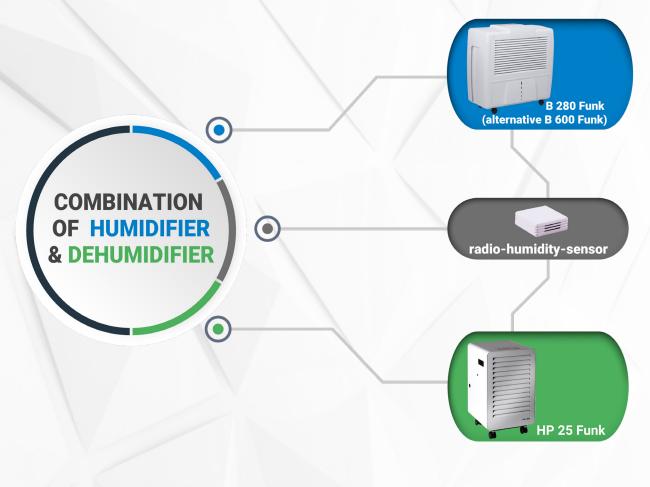

As a further option, a *radio-humidity system* is available, whereby the measuring accuracy can be increased once again, as the measurement is done at a distance from the device and is therefore not influenced by the function of the dehumidifier itself. This monitoring system can also be used in combination with a Brune humidifier, providing a complete humidification and dehumidification solution for a room.

## **COMBINATION OF HUMIDIFIER B 280 Funk & DEHUMIDIFIER HP 25 Funk**

## PERFECT HUMIDITY SOLUTION

\*Combined operation with the **B** 500 Professional humidifier is still possible.