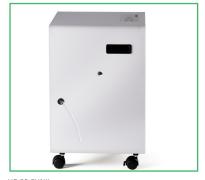

## **DEHUMIDIFIER**

SMALL, COMPACT BUT YET POWERFUL

**HP 25** FUNK

## **HP 25** AT A GLANCE

Despite its compact shape, the HP 25 presents high performance results.

Whether in the basement, living area, exhibition room, archive or garage, the HP 25 adapts perfectly to the room situation. With its functional and qualitative appearance, you can easily use the HP 25 dehumidifier in a variety of situations.

With its dehumidification capacity of up to 25 litres in 24 hours, the dehumidifier is extremely powerful and can therefore be used in rooms up to 250m3. In line with this performance requirement, care was taken in component selection to achieve an optimum balance between performance and low-noise operation.

The strong, plastic-coated steel housing provides it with its high quality and robust appearance.